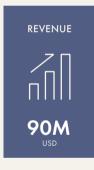

total revenue of KRW 27.6B, total investment attraction of KRW 30.8B and total hiring of 125 persons.