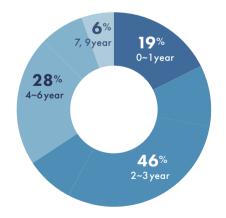

# 3.AGE

| less than<br>1 year | 1 year | 2 year | 3 year | 4 year |
|---------------------|--------|--------|--------|--------|
| 5                   | 10     | 18     | 18     | 10     |

| 5 year | 6 year | 7 year | 9 year |
|--------|--------|--------|--------|
| 5      | 7      | 4      | 1      |