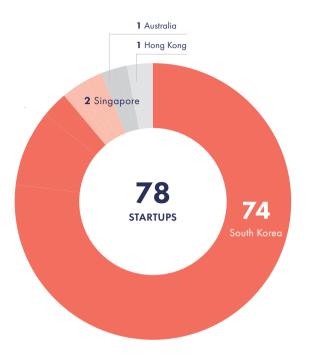

# 1. COUNTRY OF ORIGIN

The number of domestic startups : 74(95%)
The number of foreign startups : 4(5%)

| South<br>Korea | Singapore | Australia | Hong Kong |
|----------------|-----------|-----------|-----------|
| 74             | 2         | 1         | 1         |